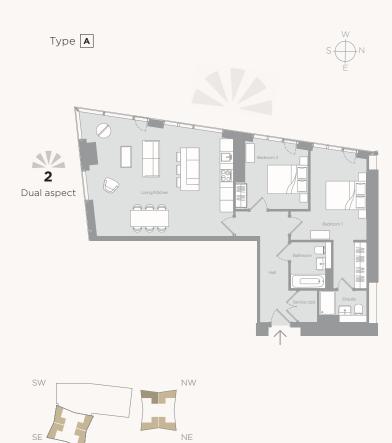

## TYPICAL FLOORPLAN

# AVAILABLE TYPES

PETS WELCOME

| A                    |          | В                     |         | С                 |         | D                 |         |
|----------------------|----------|-----------------------|---------|-------------------|---------|-------------------|---------|
| Ν                    | W        | Ν                     | W       | Ν                 | W       | N                 | W       |
| 9-27th, &<br>29-31st | 9-37th   | 13-27th,<br>& 29-31st | 15-37th | 33-34th           | 39-41st | 33-34th           | 39-41st |
| frc<br>£1,650        |          | from<br>£1,450pcm     |         | from<br>£2,235pcm |         | from<br>£2,275pcm |         |
| 963-96               | 64 sq ft | 787-790 sq ft         |         | 1158-1159 sq ft   |         | 1158-1170 sq ft   |         |
|                      |          |                       |         |                   |         |                   |         |

Е F G Ν W Ν Ν 4th, 13-27th, 35-36th 42-43rd 13-27th, & 29-31st & 29-31st from £3,500pcm from £1,800pcm from £1,450pcm 1770 sa ft 1077 sq ft 772 sa ft