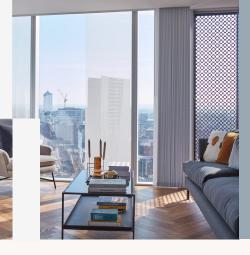

# 2 BED APARTMENTS SUMMARY SHEET

| RENT    | From £1,480 pcm     |  |  |  |  |
|---------|---------------------|--|--|--|--|
| SIZE    | From 963-1770 sq ft |  |  |  |  |
| DEPOSIT | 1 month's rent      |  |  |  |  |

## TYPICAL FLOORPLAN